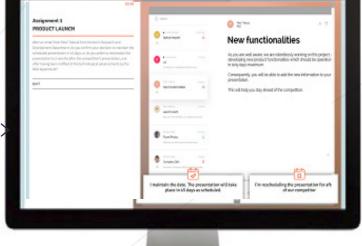

#### THE PRINCIPLE

Horizon is Serious Game positioning Talents on the 4 pillars of transformative leadership. In this scenario, you must complete five missions as the person responsible for new product launches: The challenges to be met when playing the Horizon Serious game are as follows:

- Deciding on the time to communicate to markets,
- Dealing with unforeseen circumstances,
- Knowing how to recover after failure,
- Developing your teams.