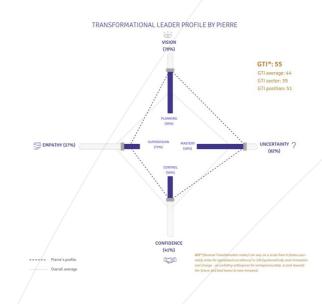

#### THE RESULTS

<

As for the options selected and choices made, a transformation leader profile is defined by calculating a specific indicator: the General Transformation Index (GTI). The GTI is a Transformation Management Index, allowing a profile to be positioned on their ability to drive change.